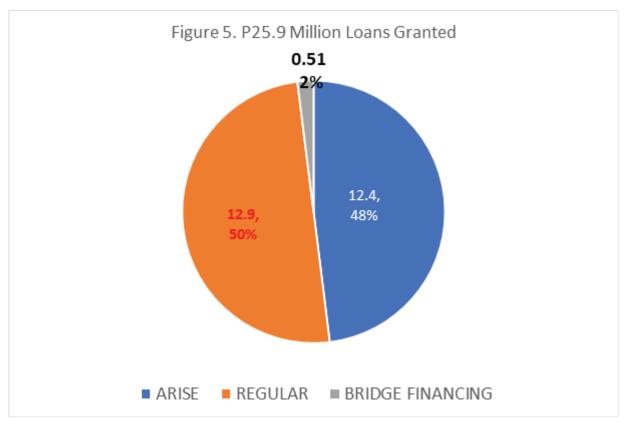

#### **Services & Projects:**

- Php10.37 million total cost of services (capability building program) delivered to 45 agricultural cooperatives in building their organizational and operational capabilities
  - o Php1.1 million service fees generated from training and advising activities
  - o Php9.27 million project funds received that supported project staff and capability building program such as training, business advising, and learning exchanges including conduct of research, feasibility studies, and development of digital tools/platforms
- Php25.9 million loans granted for working capital and bridge financing
  - o Php12.43m ARISE (AFA/IFAD)
  - o Php12.94m Regular (internal funds)
  - o Php509,019 Bridge Financing (internal funds)
- Php183.7 million total sales generated for marketing & trading (rice, vegetables, fish, dressed chicken, eggs, and canned goods) under the coops4food program (institutional purchase) involving 4 supplier-coops
- 101 project-related activities conducted with 1,113 participants, consisting of 617 female and 496 male (Grow Coop, CSA, TRIAS, DGRV, PhilCAFE, MEDA RIISA)
- 37 full-time, consisting of: 17 self-funded, 6 partly project funded, and 14 project-funded.

The federation's loan portfolio for agricultural enterprises of cooperatives reached Php25.9 million with funding from AFA/IFAD ARISE and deposits from members. All these loans were granted for working capital of the cooperatives and SMS/coops4food.