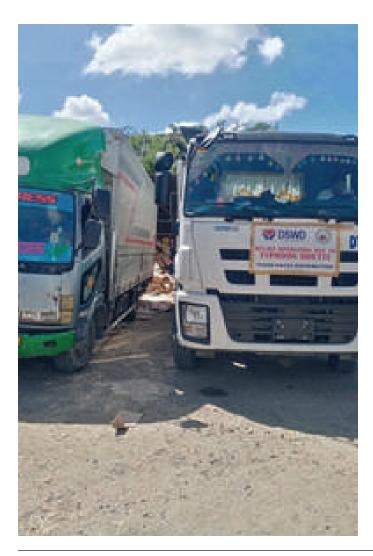

### **Supply and Marketing Unit**

The Supply and Marketing Services Unit transacted total sales of Php 167,024,313.79, marketing the goods from member cooperatives to institutional buyers, with the bulk of marketing to the Department of Social Welfare and Development, through its procurement for its Supplemental Feeding Program and disaster relief and preparedness operations.

Delivery of prepacked disaster relief food items as response to Typhoon Odette in the total amount of ₱ 27,389,156.25. From April to June 2022, the SMS unit also handled the deliveries of well-milled rice and coffee as part of the DSWD Disaster Relief Program in the total amount of Php ₱ 31,201,701.22.