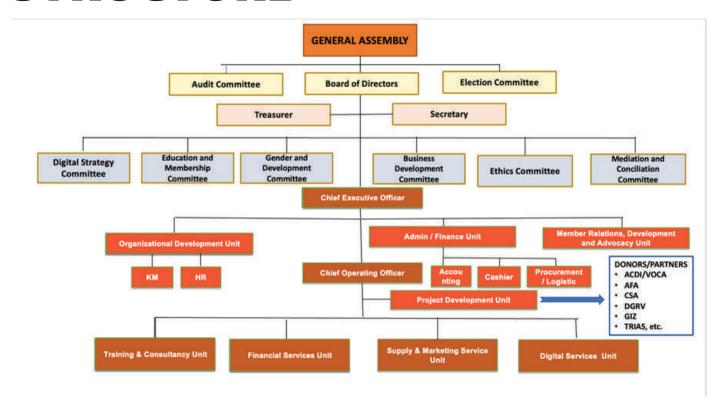

We were established as a result of a 4-year organizing and planning initiated by PAKISAMA and AFA in 2014, and which was supported by 24 key national rural development institutions led by AADC, CODE-NGO, DAFISCO, FARMCOOP, FSSI, MTCP2-NIA, NATCCO, NTFP, PBSP, PEF, and PhilDHRRA as well as by partner agri-agencies led by CSA, AsiaDHRRA, WeEffect, AGRITERRA, and TRIAS, and partner government agency, the Cooperative Development Authority. Recently the number of support institutions was further expanded to include FPSDC, DGRV, IFAD, ACDI-VOCA (PhilCAFE), EU-GIZ, USAID, PPSA, and MEDA RIISA



Organizational workshop and election of the officers of AgriCOOPh Federation on August 12, 2017 at the Ciudad Christhia Resort, San Mateo, Rizal.

## ORGANIZATION TIMEL





# ORGANIZATIONAL STRUCTURE



#### **2022 Board of Directors**

| Chairperson      | Socorro Empowered People's Cooperative (SOEMCO) Socorro, Surigao del Norte           |
|------------------|--------------------------------------------------------------------------------------|
| Vice Chairperson | Archt. Richard Obaner<br>Lamac Multipurpose Cooperative<br>Lamac, Pinamungajan, Cebu |
| Secretary        | Mae Alma Lucero-Loyola                                                               |
| Treasurer        | Janeth Layan                                                                         |

| Directors          | Daven Gamolo                                                              |
|--------------------|---------------------------------------------------------------------------|
| J. Getters         | Si