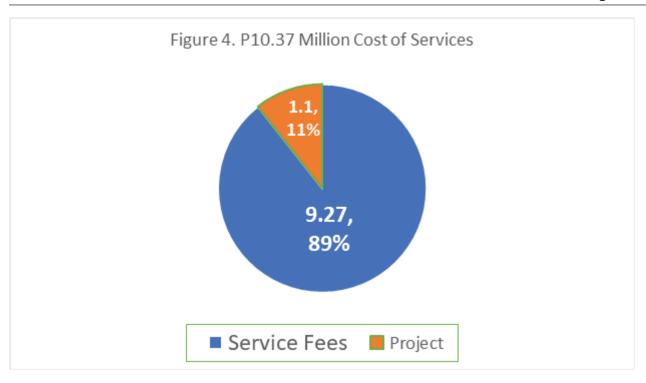

#### **Services & Projects:**

- Php10.37 million total cost of services (capability building program) delivered to 45 agricultural cooperatives in building their organizational and operational capabilities
  - o Php1.1 million service fees generated from training and advising activities
  - o Php9.27 million project funds received that supported project staff and capability building program such as training, business advising, and learning exchanges including conduct of research, feasibility studies, and development of digital tools/platforms
- Php25.9 million loans granted for working capital and bridge financing
  - o Php12.43m ARISE (AFA/IFAD)
  - o Php12.94m Regular (internal funds)
  - o Php509,019 Bridge Financing (internal funds)
- Php183.7 million total sales generated for marketing & trading (rice, vegetables, fish, dressed chicken, eggs, and canned goods) under the coops4food program (institutional purchase) involving 4 supplier-coops
- 101 project-related activities conducted with 1,113 participants, consisting of 617 female and 496 male (Grow Coop, CSA, TRIAS, DGRV, PhilCAFE, MEDA RIISA)
- 37 full-time, consisting of: 17 self-funded, 6 partly project funded, and 14 project-funded.

Project support accounts for 89% funding of the federation's training & business advising services as against from internal funding which mainly came from CETF contributions. The saying goes — "if you think education is expensive, try ignorance."