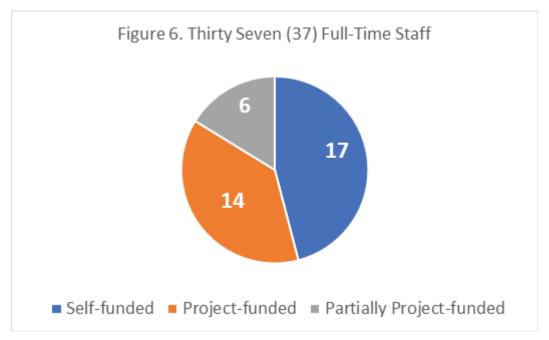

#### **Services & Projects:**

- Php10.37 million total cost of services (capability building program) delivered to 45 agricultural cooperatives in building their organizational and operational capabilities
  - o Php1.1 million service fees generated from training and advising activities
  - o Php9.27 million project funds received that supported project staff and capability building program such as training, business advising, and learning exchanges including conduct of research, feasibility studies, and development of digital tools/platforms
- Php25.9 million loans granted for working capital and bridge financing
  - o Php12.43m ARISE (AFA/IFAD)
  - o Php12.94m Regular (internal funds)
  - o Php509,019 Bridge Financing (internal funds)
- Php183.7 million total sales generated for marketing & trading (rice, vegetables, fish, dressed chicken, eggs, and canned goods) under the coops4food program (institutional purchase) involving 4 supplier-coops
- 101 project-related activities conducted with 1,113 participants, consisting of 617 female and 496 male (Grow Coop, CSA, TRIAS, DGRV, PhilCAFE, MEDA RIISA)
- 37 full-time, consisting of: 17 self-funded, 6 partly project funded, and 14 project-funded.

The staffing requirement with technical expertise that drives the capacity building services of the federation is largely project-funded. However, the number of self-funded people has significantly increased in 2022 in terms of staffing for business operations (SMS-marketing & trading) and administration/finance support.