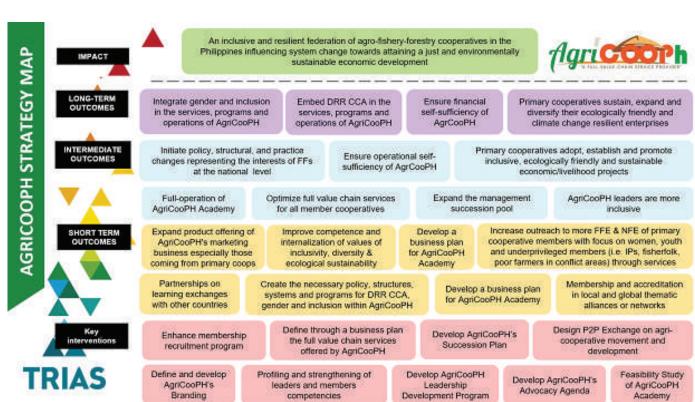

## Strategic Plan and 2023 Action Plan:

The drafting process of the AgriCOOPh Strategic Plan - The Federation held its 2nd Strategic Planning/Workshop in Cebu City last February 24-26, 2022 attended by AgriCOOPh Board of Directors, Officers, Management and Operations staff. The activity was supported by TRIAS and Agriterra with the participation of ACDI/VOCA and CSA. It enabled AgriCOOPh to review and analyze its past activities and have a new and better-quality service for the member-cooperatives. Last June 6-8, 2022, ACDI/VOCA conducted an organization development workshop attended by AgriCOOPh leaders and senior management staff to respond to some of the challenges identified in the Strategic Planning process. Among the key areas identified for improvement by AgriCOOPh is on Partners and Donors management. To help manage donor partnerships, the following specific action points were identified:

At the annual assessment and planning workshop last February 8-10, 2022, the board and staff with the participation of the partners (TRIAS, Agriterra and AsiaDHRRA), we again revisited the strategic plan to redefine its strategy or make sure we are in the right direction taking into consideration the status of our agricultural economy and the compelling needs of member-cooperatives such as the strengthening of their organizational capabilities and the commodity value chain in which they are engaged with.

Again, the Management Committee (MANCOM) convened on December 28-29, 2022 to translate the strategic plan into a balanced scorecard – that is member-focused, measurable, and achievable.

#### **Overall Direction**

#### **GOAL**

#### Visioning

- Zero Hunger
- Zero Carbon
- Resilient Family Farming for 3 million Farmers by 2043 (Silver Anniversary)

#### **4 Focused Areas**

- Regenerative Agriculture
- Entrepreneurial Farming
- Management Capability
- Scale & Market

#### **Action Agenda**

- Protect Agricultural Land From the Impacts of Land Development
- Provide Secure Tenure for Farmers.
- Enable Long-term Investment in Agricultural Lands
- Support Farmers as Climate Action Leaders

### What We Shall Accomplish in 3 Years

| 100          | New Member-coops                                                            |
|--------------|-----------------------------------------------------------------------------|
| Ву           |                                                                             |
| 20<br>2<br>5 | 200M Assets<br>2 Commodity Hubs + 2 Digital Villages<br>500,000 farmers (+) |

## **Potential Hubs & Digital Villages**

## **AgriCOOPH Balance Scorecard - 2023**