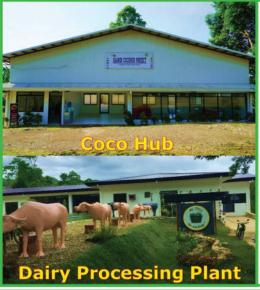

### **GROW COOP Project**

USAID funded, through AGRITERRA in partnership with AgriCOOPh, **the GROW (GENERATING RURAL OPPORTUNITES BY WORKING WITH COOPERATIVES) COOP Project** partnered with seven dairy cooperatives in the Visayas – the seven GOACs (Growth Oriented Agri-Coops).