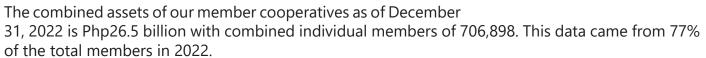

#### Membership & Coops Served:

- **12 new members joined in 2022,** an increase of 36% over 2021 (33), and almost doubling the 2021 target of 7, which is the highest so far in 4 years. We are now 46 member-coops (including an associate member) with combined individuals of 706,898.
- **45 cooperatives availed of our services** (both members & non-members, an increase of 5% (43) over 2021 and 125% of the 2022 target (20)
- 85% (or 39) of the members were served, more than the 2022 target of 27 member-coops.