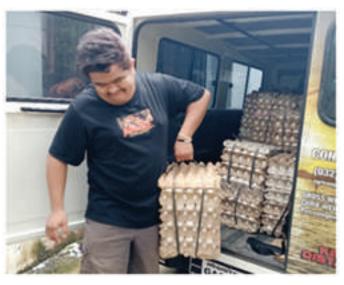

### **Supply and Marketing Unit**

The Supply and Marketing Services Unit transacted total sales of Php 167,024,313.79, marketing the goods from member cooperatives to institutional buyers, with the bulk of marketing to the Department of Social Welfare and Development, through its procurement for its Supplemental Feeding Program and disaster relief and preparedness operations.

Delivery of prepacked disaster relief food items as response to Typhoon Odette in the total amount of ₱ 27,389,156.25. From April to June 2022, the SMS unit also handled the deliveries of well-milled rice and coffee as part of the DSWD Disaster Relief Program in the total amount of Php ₱ 31,201,701.22.

AGRICOOPH also served the meat, fish and vegetable requirements of four (4) DSWD Centers (Haven for Women, Regional Rehab Center for Youth, Centers for Women & Children and Home for Girls) through various scheduled deliveries totalling ₱ 3,643,625.30.

The big bulk of SMS services was for the procurement program of DSWD for its Supplementary Feeding Program (SFP) from July to October 2022, where AgriCOOPh served total procurement of P ₱ 94,743,119.92 for CEBU NORTH & CEBU SOUTH, CAMOTES & BANTAYAN ISLANDS, BOHOL and NEGROS ORIENTAL.