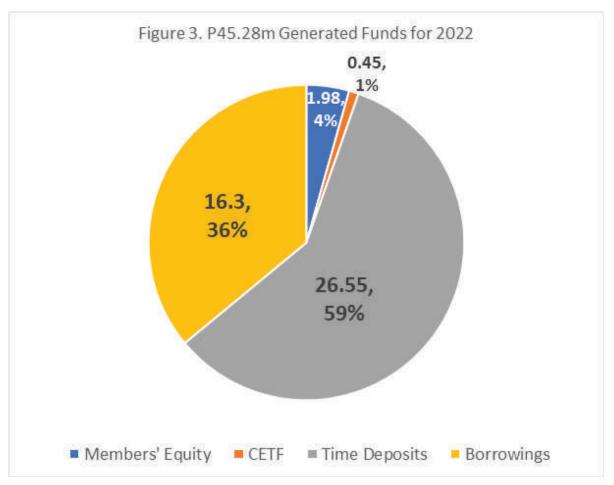

#### **Financial Growth:**

- Php121.8 million assets recorded in 2022, a remarkable jump from Php43.2 million or 181% increase (Php78.5 million)
- Php1.98 million members' equity in 2022, an increase of only Php600,000 (43%) from Php1.38 million in 2021
- Php389,971 net surplus in 2022 as compared to Php536,724 in 2021, a decrease of Php146,753 or 27%
- Of the Php45.28 million total funds generated, Php42.85 million (95%) were externally sourced such as time deposits (Php26.55m) and loans (Php16.3m). Php2.4 million is internally generated funds comprising of Php1.98 million members' equity and Php0.45 million CETF contributions.

For project prefunding alone, the estimated cost is Php544,000.

Time deposits and borrowings were the top sources of the federation's operational funds. These locked-in deposit placements at 8% p.a. were generated from primary cooperatives and loan from NCCB-Ormoc Branch at 5% p.a.