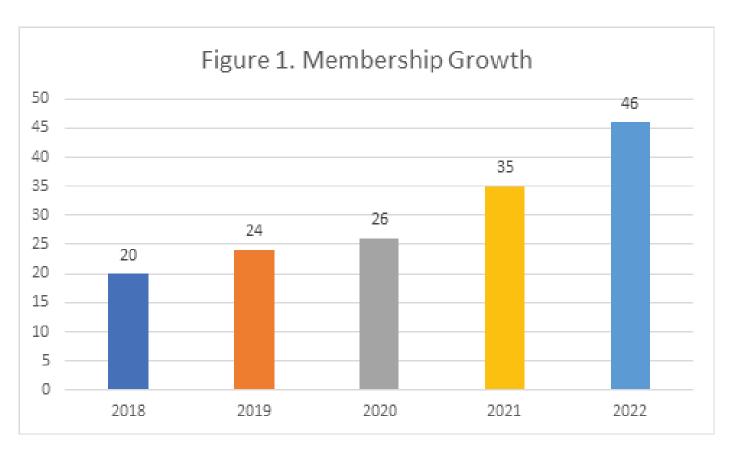

The growth numbers of the federation in 2022 yearend are: 46 member-cooperatives, 36 staff and 121.8 million assets.

We believe that the drivers of this growth are: (1) visibility and networking, (2) engagement in projects, (3) institutional market, and (4) credit conduiting.

#### Membership & Coops Served:

- **12 new members joined in 2022,** an increase of 36% over 2021 (33), and almost doubling the 2021 target of 7, which is the highest so far in 4 years. We are now 46 member-coops (including an associate member) with combined individuals of 706,898.
- **45 cooperatives availed of our services** (both members & non-members, an increase of 5% (43) over 2021 and 125% of the 2022 target (20)
- 85% (or 39) of the members were served, more than the 2022 target of 27 member-coops.

The federation's members increased at a phenomenal rate mainly due to the Influence of projects, most particularly the aggressive campaign of CDP-ACDI/VOCA.