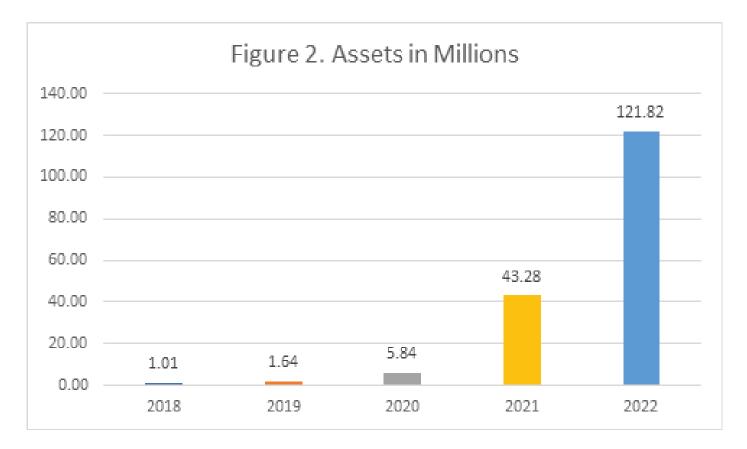

The growth numbers of the federation in 2022 yearend are: 46 member-cooperatives, 36 staff and 121.8 million assets.

We believe that the drivers of this growth are: (1) visibility and networking, (2) engagement in projects, (3) institutional market, and (4) credit conduiting.

#### **Financial Growth:**

- Php121.8 million assets recorded in 2022, a remarkable jump from Php43.2 million or 181% increase (Php78.5 million)
- Php1.98 million members' equity in 2022, an increase of only Php600,000 (43%) from Php1.38 million in 2021
- Php389,971 net surplus in 2022 as compared to Php536,724 in 2021, a decrease of Php146,753 or 27%
- Of the Php45.28 million total funds generated, Php42.85 million (95%) were externally sourced such as time deposits (Php26.55m) and loans (Php16.3m). Php2.4 million is internally generated funds comprising of Php1.98 million members' equity and Php0.45 million CETF contributions.

The federation's assets made a remarkable jump by 181% because of accounts receivable from DSWD-7 (sales/goods delivered – Php60.65 million) and projects (pre-funded amounting to Php13.62 million). This pre-funding amount (project and trade receivables) has caused the federation to borrow and source deposits.