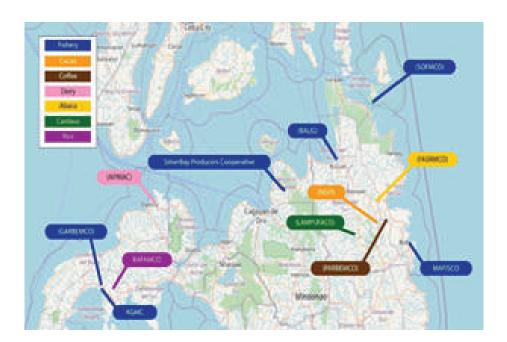

s and 1 association operating in three regions in Mindanao. In Caraga Region (7 coops), Region 9 (3 coops and 1 association) and Region 10 (1 coop).

The following are the target partners -Baug CARP Beneficiaries Multipurpose Cooperative (BAUG), Farmers Alternative for Self-Reliant Multipurpose Cooperative (FASRMCO), Lumad sa Adgawan Farmers Multipurpose Cooperative (LAMPUFACO), NGPI Agrarian Reform Beneficiaries Multipurpose Cooperative (NGPI), Progressive Agrarian Reform Beneficiaries Multi-Purpose Cooperative (PARBEMCO), Socorro Empowered Peoples Cooperative (SOEMCO), SilverBay Producers Cooperative (SPC), Mangagoy Fishermen Multipurpose Cooperative (MAFISCO), Antipolo Primary Multi-purpose Agricultural Cooperative (APMAC), Kapunungan sa mga Gagmay'ng Mangingisda sa Concepcion (KGMC).



### **AGRICOOPH – TRIAS PROJECT 2022 – 2026**

Towards Social Justice in the Philippines Driven by Inclusive & Sustainable Family Entrepreneurship

The AgriCOOPH-TRIAS partnership officially started its Year 1 in May 2022 but already made significant steps in the organizational strengthening of AgriCOOPh as a federation and its 3 partner primary cooperatives – Silverbay Producers Cooperative (SPC), Socorro Empowered Peoples Cooperative (SOEMCO) and Puting Bato Community Multipurpose Cooperative (PUBAC).





As intervention to SPC operations, learning exchanges with SOEMCO and fishery experts from COMFAS, the academe (UP in the Visayas and MSU at Naawan) and partnerships were negotiated with the Local Government Unit of Balingasag for the operations of floating fish cages in the Balingas