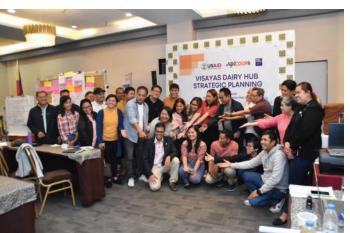

## Strategic Plan and 2023 Action Plan:

The drafting process of the AgriCOOPh Strategic Plan - The Federation held its 2nd Strategic Planning/Workshop in Cebu City last February 24-26, 2022 attended by AgriCOOPh Board of Directors, Officers, Management and Operations staff. The activity was supported by TRIAS and Agriterra with the participation of ACDI/VOCA and CSA. It enabled AgriCOOPh to review and analyze its past activities and have a new and better-quality service for the member-cooperatives. Last June 6-8, 2022, ACDI/VOCA conducted an organization development workshop attended by AgriCOOPh leaders and senior management staff to respond to some of the challenges identified in the Strategic Planning process. Among the key areas identified for improvement by AgriCOOPh is on Partners and Donors management. To help manage donor partnerships, the following specific action points were identified: